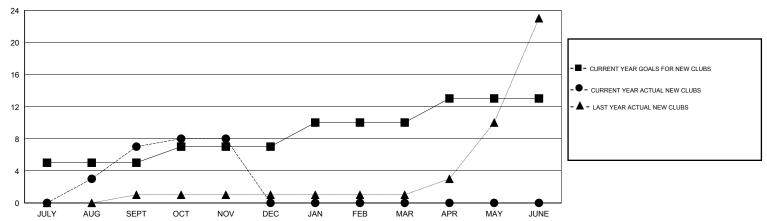

# **LOCATION PHILIPPINES**

GMT CA 5

|               |                  | Clubs             |                  |                  |                       |                    | Members                             |                    |                  |
|---------------|------------------|-------------------|------------------|------------------|-----------------------|--------------------|-------------------------------------|--------------------|------------------|
|               | RESUL            | LTS FOR 2014-2015 | i                |                  | RESULTS FOR 2014-2015 |                    |                                     |                    |                  |
| QUARTER       | NEW CLUB<br>GOAL | NEW CLUBS         | DROPPED<br>CLUBS | NET<br>GAIN/LOSS | QUARTER               | NEW MEMBER<br>GOAL | CHARTER AND<br>NEW MEMBERS<br>ADDED | DROPPED<br>MEMBERS | NET<br>GAIN/LOSS |
| JULY/AUG/SEPT | 5                | 7                 | 1                | 6                | JULY/AUG/SEPT         | 150                | 269                                 | 113                | 156              |
| OCT/NOV/DEC   | 2                | 1                 | 17               | -16              | OCT/NOV/DEC           | 170                | 91                                  | 670                | -579             |
| JAN/FEB/MAR   | 3                | 0                 | 0                | 0                | JAN/FEB/MAR           | 40                 | 0                                   | 0                  | 0                |
| APR/MAY/JUNE  | 3                | 0                 | 0                | 0                | APR/MAY/JUNE          | 50                 | 0                                   | 0                  | 0                |

### GOALS AND ACTUAL NEW CLUBS CUMULATIVE