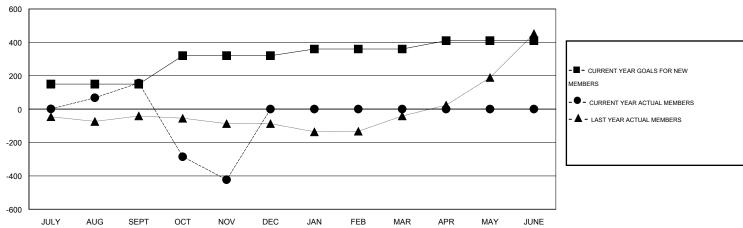

# **LOCATION PHILIPPINES**

GMT CA 5

|               |                  | Clubs             |                  |                  |                       |                    | Members                             |                    |                  |
|---------------|------------------|-------------------|------------------|------------------|-----------------------|--------------------|-------------------------------------|--------------------|------------------|
|               | RESUL            | LTS FOR 2014-2015 | i                |                  | RESULTS FOR 2014-2015 |                    |                                     |                    |                  |
| QUARTER       | NEW CLUB<br>GOAL | NEW CLUBS         | DROPPED<br>CLUBS | NET<br>GAIN/LOSS | QUARTER               | NEW MEMBER<br>GOAL | CHARTER AND<br>NEW MEMBERS<br>ADDED | DROPPED<br>MEMBERS | NET<br>GAIN/LOSS |
| JULY/AUG/SEPT | 5                | 7                 | 1                | 6                | JULY/AUG/SEPT         | 150                | 269                                 | 113                | 156              |
| OCT/NOV/DEC   | 2                | 1                 | 17               | -16              | OCT/NOV/DEC           | 170                | 91                                  | 670                | -579             |
| JAN/FEB/MAR   | 3                | 0                 | 0                | 0                | JAN/FEB/MAR           | 40                 | 0                                   | 0                  | 0                |
| APR/MAY/JUNE  | 3                | 0                 | 0                | 0                | APR/MAY/JUNE          | 50                 | 0                                   | 0                  | 0                |

#### GOALS AND ACTUAL MEMBERS CUMULATIVE

| DROPPED CLUBS: 18  DROPPED MEMBERS |                | 37 CLUBS OF 100 ADDED 1 OR MORE NEW MEMBERS | GENDER DISTRIBUTION  MALE 1,187 (53.83%)  FEMALE 1,018 (46.17%) |            |
|------------------------------------|----------------|---------------------------------------------|-----------------------------------------------------------------|------------|
| DECEASED CLUB CANCELLED OTHER      | 9<br>86<br>688 | CLICK HERE FOR HEALTH ASSESSMENT DATA       | FAMILY UNIT MEMBERS HEAD OF HOUSEHOLD                           | 823<br>327 |
| TOTAL                              | 783            |                                             | NON-HEAD OF HOUSEHOLD                                           | 496        |